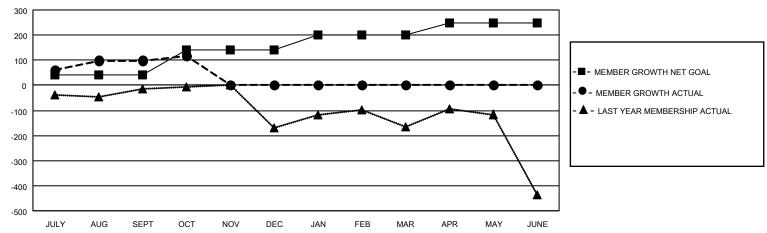

#### GOALS AND ACTUAL MEMBERS CUMULATIVE

| DROPPED CLUBS: 0          |    | 21 CLUBS OF 81 ADDED 1 OR MORE<br>NEW MEMBERS | GENDER DISTRIBUTION  MALE 2,483 (78.53%) |              |       |
|---------------------------|----|-----------------------------------------------|------------------------------------------|--------------|-------|
| DROPPED MEMBERS           |    |                                               | FEMALE                                   | 679 (21.47%) |       |
| DECEASED                  | 2  | CLICK HERE FOR CUMULATIVE                     | TOTAL FAMILY UNIT MEMBERS                |              | 1,315 |
| CLUB CANCELLED 0 OTHER 31 |    | MEMBERSHIP DATA                               | FAMILY MEMBERS PAYING HALF DUES          |              | 712   |
|                           |    |                                               |                                          |              | 7 12  |
| TOTAL                     | 33 |                                               | 5020                                     |              |       |

## District 3234H2

| Clubs         |               |             |               | Members               |                         |                         |                                                    |  |
|---------------|---------------|-------------|---------------|-----------------------|-------------------------|-------------------------|----------------------------------------------------|--|
|               | RESULTS FOR   | R 2020-2021 |               | RESULTS FOR 2020-2021 |                         |                         |                                                    |  |
| QUARTER       | NEW CLUB GOAL | NEW CLUBS   | DROPPED CLUBS | QUARTER MEN           | MBER GROWTH NET<br>GOAL | MEMBER GROWTH<br>ACTUAL | DROPPED<br>MEMBERS ACTUAL<br>(including transfers) |  |
| JULY/AUG/SEPT | 1             | 1           | 0             | JULY/AUG/SEPT         | 40                      | 160                     | 28                                                 |  |
| OCT/NOV/DEC   | 2             | 0           | 0             | OCT/NOV/DEC           | 100                     | 23                      | 5                                                  |  |
| JAN/FEB/MAR   | 1             | 0           | 0             | JAN/FEB/MAR           | 60                      | 0                       | 0                                                  |  |
| APR/MAY/JUNE  | 1             | 0           | 0             | APR/MAY/JUNE          | 50                      | 0                       | 0                                                  |  |