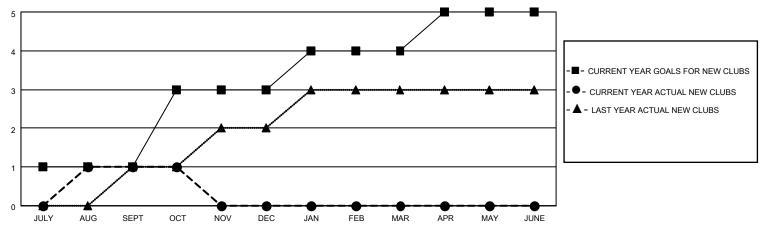

### GOALS AND ACTUAL NEW CLUBS CUMULATIVE

## District 3234H2

| Clubs         |               |             |               | Members               |                         |                         |                                                    |  |
|---------------|---------------|-------------|---------------|-----------------------|-------------------------|-------------------------|----------------------------------------------------|--|
|               | RESULTS FOR   | R 2020-2021 |               | RESULTS FOR 2020-2021 |                         |                         |                                                    |  |
| QUARTER       | NEW CLUB GOAL | NEW CLUBS   | DROPPED CLUBS | QUARTER MEN           | MBER GROWTH NET<br>GOAL | MEMBER GROWTH<br>ACTUAL | DROPPED<br>MEMBERS ACTUAL<br>(including transfers) |  |
| JULY/AUG/SEPT | 1             | 1           | 0             | JULY/AUG/SEPT         | 40                      | 160                     | 28                                                 |  |
| OCT/NOV/DEC   | 2             | 0           | 0             | OCT/NOV/DEC           | 100                     | 23                      | 5                                                  |  |
| JAN/FEB/MAR   | 1             | 0           | 0             | JAN/FEB/MAR           | 60                      | 0                       | 0                                                  |  |
| APR/MAY/JUNE  | 1             | 0           | 0             | APR/MAY/JUNE          | 50                      | 0                       | 0                                                  |  |